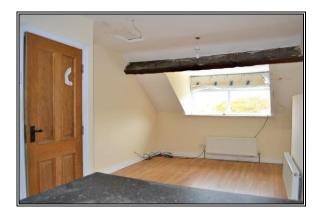

### Location:

Accommodation: As a single dwelling the accommodation would provide:

Ground Floor:Reception Hall<br/>Large Lounge<br/>Snug<br/>Family/Garden Room<br/>Dining KitchenFirst Floor:Principal Bedroom with Ensuite Dressing Room & Shower Room<br/>Bedroom 2 with Ensuite Shower Room<br/>Four further Bedrooms<br/>Bathroom/W.C.

Crown & Thistle, Grimehills, 37 Roman Road, Hoddlesden, Darwen, BB3 3PP

Study

|                                                | If converted to two dwellings, the accommodation would comprise:                                                                                                                                                                                                                                                                                                                                                                                                                                                                                                                                                                                                                                       |
|------------------------------------------------|--------------------------------------------------------------------------------------------------------------------------------------------------------------------------------------------------------------------------------------------------------------------------------------------------------------------------------------------------------------------------------------------------------------------------------------------------------------------------------------------------------------------------------------------------------------------------------------------------------------------------------------------------------------------------------------------------------|
| Ground Floor:                                  | Entrance Hall<br>Lounge<br>Large Dining Kitchen<br>Family Room                                                                                                                                                                                                                                                                                                                                                                                                                                                                                                                                                                                                                                         |
| First Floor:                                   | Bedroom 1 with Ensuite Shower Room<br>Two further Bedrooms<br>Bedroom 4 / Study<br>Bathroom/W.C.                                                                                                                                                                                                                                                                                                                                                                                                                                                                                                                                                                                                       |
| Ground Floor:                                  | Entrance Hall<br>Large Lounge<br>Dining Kitchen plus Family Room<br>Study                                                                                                                                                                                                                                                                                                                                                                                                                                                                                                                                                                                                                              |
| First Floor:                                   | Bedroom 1 with Ensuite Shower Room<br>Two further Bedrooms<br>Bathroom/W.C.                                                                                                                                                                                                                                                                                                                                                                                                                                                                                                                                                                                                                            |
|                                                | At present the accommodation currently comprises:                                                                                                                                                                                                                                                                                                                                                                                                                                                                                                                                                                                                                                                      |
| <b>Ground Floor:</b><br>(all sizes are approx) | Entrance<br>Bar Area8.6m x 7.0m (28'2 x 23')Stone feature fireplace and wood burning stove, exposed beams, fitted bar<br>with illuminated display shelves behind.Disabled ToiletW.C., hand basin, central heating radiator and hand dryer.<br>SculleryScullery4.2m x 3.3m (13'10 x 10'8) maxStainless steel sink unit, worktops, fitted cupboard, tiling to walls.<br>SnugSnug4.6m x 3.9m (15' x 12'9)Stone feature fireplace with wood burning stove, central heating radiator.<br>Dining AreaDining Area10.8m x 3.33m (35'6 x 10'8)Wood burning stove, patio windows on two walls overlooking terrace and<br>countryside beyond.Kitchen7.1m x 5.0m (23'3 x 16'6)Plus walk-in refrigerator.<br>Larder |
|                                                | First Floor:Dining Area8.4m x 7.6m (27'8 x 25'1)Stone feature fireplace and log burning stove, exposed beams, central heating radiators.Bar3.7m x 2.8m (12'1 x 9'2)With inset twin-bowl sink unit.Ladies ToiletTwo cubicles with low flush W.C. and vanity unit.Gents ToiletUrinal, W.C. cubicle and vanity hand basin.Staff Lounge/Kitchen7.1m x 3.7m (23'4 x 12'2)Inset sink unit, cupboards, worktops, wall cupboards.Bedroom4.2m x 4.2m (13'8 x 13'7)                                                                                                                                                                                                                                              |