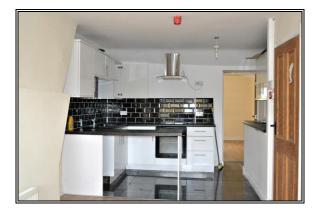

Crown & Thistle, Grimehills, 37 Roman Road, Hoddlesden, Darwen, BB3 3PP

Study

|                                                | If converted to two dwellings, the accommodation would comprise:                                                                                                                                                                                                                                                                                                                                                                                                                                                                                                                                                                                                                                       |
|------------------------------------------------|--------------------------------------------------------------------------------------------------------------------------------------------------------------------------------------------------------------------------------------------------------------------------------------------------------------------------------------------------------------------------------------------------------------------------------------------------------------------------------------------------------------------------------------------------------------------------------------------------------------------------------------------------------------------------------------------------------|
| Ground Floor:                                  | Entrance Hall<br>Lounge<br>Large Dining Kitchen<br>Family Room                                                                                                                                                                                                                                                                                                                                                                                                                                                                                                                                                                                                                                         |
| First Floor:                                   | Bedroom 1 with Ensuite Shower Room<br>Two further Bedrooms<br>Bedroom 4 / Study<br>Bathroom/W.C.                                                                                                                                                                                                                                                                                                                                                                                                                                                                                                                                                                                                       |
| Ground Floor:                                  | Entrance Hall<br>Large Lounge<br>Dining Kitchen plus Family Room<br>Study                                                                                                                                                                                                                                                                                                                                                                                                                                                                                                                                                                                                                              |
| First Floor:                                   | Bedroom 1 with Ensuite Shower Room<br>Two further Bedrooms<br>Bathroom/W.C.                                                                                                                                                                                                                                                                                                                                                                                                                                                                                                                                                                                                                            |
|                                                | At present the accommodation currently comprises:                                                                                                                                                                                                                                                                                                                                                                                                                                                                                                                                                                                                                                                      |
| <b>Ground Floor:</b><br>(all sizes are approx) | Entrance<br>Bar Area8.6m x 7.0m (28'2 x 23')Stone feature fireplace and wood burning stove, exposed beams, fitted bar<br>with illuminated display shelves behind.Disabled ToiletW.C., hand basin, central heating radiator and hand dryer.<br>SculleryScullery4.2m x 3.3m (13'10 x 10'8) maxStainless steel sink unit, worktops, fitted cupboard, tiling to walls.<br>SnugSnug4.6m x 3.9m (15' x 12'9)Stone feature fireplace with wood burning stove, central heating radiator.<br>Dining AreaDining Area10.8m x 3.33m (35'6 x 10'8)Wood burning stove, patio windows on two walls overlooking terrace and<br>countryside beyond.Kitchen7.1m x 5.0m (23'3 x 16'6)Plus walk-in refrigerator.<br>Larder |
|                                                | First Floor:Dining Area8.4m x 7.6m (27'8 x 25'1)Stone feature fireplace and log burning stove, exposed beams, central heating radiators.Bar3.7m x 2.8m (12'1 x 9'2)With inset twin-bowl sink unit.Ladies ToiletTwo cubicles with low flush W.C. and vanity unit.Gents ToiletUrinal, W.C. cubicle and vanity hand basin.Staff Lounge/Kitchen7.1m x 3.7m (23'4 x 12'2)Inset sink unit, cupboards, worktops, wall cupboards.Bedroom4.2m x 4.2m (13'8 x 13'7)                                                                                                                                                                                                                                              |