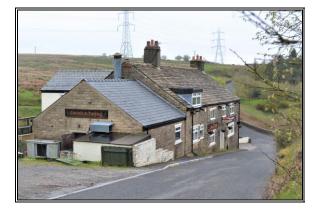

## **Development Opportunity**

CROWN & THISTLE 37 ROMAN ROAD GRIMEHILLS HODDLESDEN DARWEN BB3 3PP

Crown & Thistle, Grimehills, 37 Roman Road, Hoddlesden, Darwen, BB3 3PP  $_{\rm 3}$ 

Outside: Front Car Park area providing 8 spaces. Triangular side car parking area with south facing, raised decking. Cellar/Basement Block built store containing bio fuel boiler supplying central heating system, Fuel Store Sheltered, stone paved rear patio Second patio and garden area Stone surfaced side car park with land beyond extending to 3.75 acres (1.52 hectares).