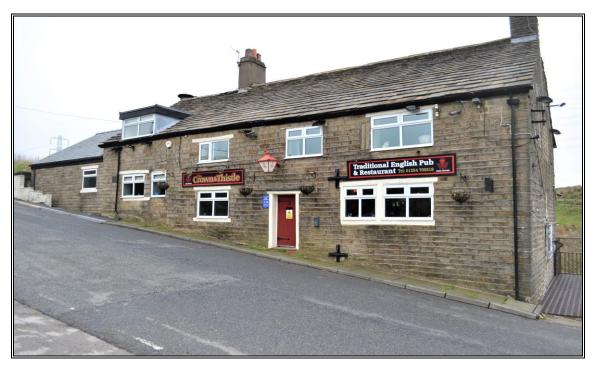

## **Development Opportunity**

CROWN & THISTLE 37 ROMAN ROAD GRIMEHILLS HODDLESDEN DARWEN BB3 3PP

#### CHARTERED SURVEYORS

PROPERTY CONSULTANTS, VALUERS & ESTATE AGENTS

Peter E Gilkes FRICS | Bernadette Gilkes | Ben Gilkes BSc MRICS | Matthew J Gilkes BSc (Hons) MRICS

**Description:** Offered at a much reduced and competitive price, the property provides a rare opportunity to develop and create exclusive residence or residences by converting a substantial stone coaching house which nestles into the folds of spectacular surrounding countryside between southern Darwen and Edgeworth.

The Crown & Thistle is a former restaurant and public house which is reputed to have links with the adventures of Bonnie Prince Charlie and is of significant local interest.

Planning permission has been obtained for it to be converted into a large single or two residences as illustrated in the accompanying plans.