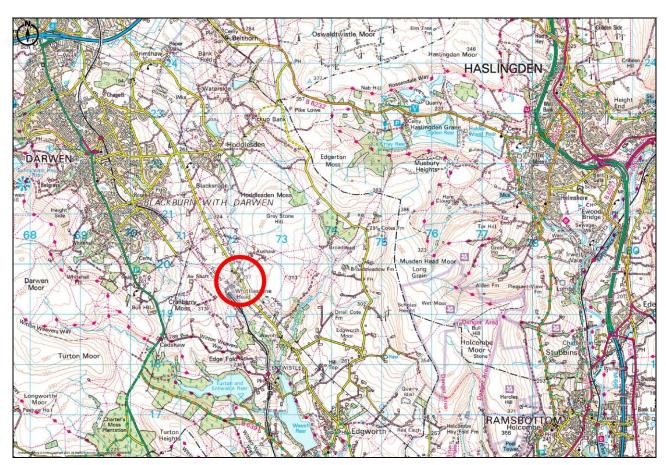

## **Development Opportunity**

CROWN & THISTLE 37 ROMAN ROAD GRIMEHILLS HODDLESDEN DARWEN BB3 3PP

#### CHARTERED SURVEYORS

PROPERTY CONSULTANTS, VALUERS & ESTATE AGENTS

Peter E Gilkes FRICS | Bernadette Gilkes | Ben Gilkes BSc MRICS | Matthew J Gilkes BSc (Hons) MRICS

**Description:** Offered at a much reduced and competitive price, the property provides a rare opportunity to develop and create exclusive residence or residences by converting a substantial stone coaching house which nestles into the folds of spectacular surrounding countryside between southern Darwen and Edgeworth.