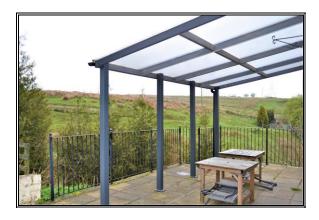

Crown & Thistle, Grimehills, 37 Roman Road, Hoddlesden, Darwen, BB3 3PP  $_{\rm 3}$ 

Outside: Front Car Park area providing 8 spaces. Triangular side car parking area with south facing, raised decking. Cellar/Basement Block built store containing bio fuel boiler supplying central heating system, Fuel Store Sheltered, stone paved rear patio Second patio and garden area Stone surfaced side car park with land beyond extending to 3.75 acres (1.52 hectares).