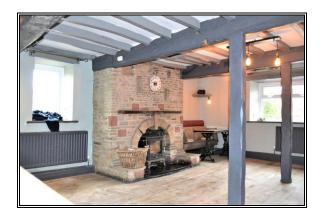

Crown & Thistle, Grimehills, 37 Roman Road, Hoddlesden, Darwen, BB3 3PP

Study

|                                                | If converted to two dwellings, the accommodation would comprise:                                                                                                                                                                                                                                                                                                                                                                                                                                                                                                                                                                                                                                       |
|------------------------------------------------|--------------------------------------------------------------------------------------------------------------------------------------------------------------------------------------------------------------------------------------------------------------------------------------------------------------------------------------------------------------------------------------------------------------------------------------------------------------------------------------------------------------------------------------------------------------------------------------------------------------------------------------------------------------------------------------------------------|
| Ground Floor:                                  | Entrance Hall<br>Lounge<br>Large Dining Kitchen<br>Family Room                                                                                                                                                                                                                                                                                                                                                                                                                                                                                                                                                                                                                                         |
| First Floor:                                   | Bedroom 1 with Ensuite Shower Room<br>Two further Bedrooms<br>Bedroom 4 / Study<br>Bathroom/W.C.                                                                                                                                                                                                                                                                                                                                                                                                                                                                                                                                                                                                       |
| Ground Floor:                                  | Entrance Hall<br>Large Lounge<br>Dining Kitchen plus Family Room<br>Study                                                                                                                                                                                                                                                                                                                                                                                                                                                                                                                                                                                                                              |
| First Floor:                                   | Bedroom 1 with Ensuite Shower Room<br>Two further Bedrooms<br>Bathroom/W.C.                                                                                                                                                                                                                                                                                                                                                                                                                                                                                                                                                                                                                            |
|                                                | At present the accommodation currently comprises:                                                                                                                                                                                                                                                                                                                                                                                                                                                                                                                                                                                                                                                      |
| <b>Ground Floor:</b><br>(all sizes are approx) | Entrance<br>Bar Area8.6m x 7.0m (28'2 x 23')Stone feature fireplace and wood burning stove, exposed beams, fitted bar<br>with illuminated display shelves behind.Disabled ToiletW.C., hand basin, central heating radiator and hand dryer.<br>SculleryScullery4.2m x 3.3m (13'10 x 10'8) maxStainless steel sink unit, worktops, fitted cupboard, tiling to walls.<br>SnugSnug4.6m x 3.9m (15' x 12'9)Stone feature fireplace with wood burning stove, central heating radiator.<br>Dining AreaDining Area10.8m x 3.33m (35'6 x 10'8)Wood burning stove, patio windows on two walls overlooking terrace and<br>countryside beyond.Kitchen7.1m x 5.0m (23'3 x 16'6)Plus walk-in refrigerator.<br>Larder |
|                                                | First Floor:Dining Area8.4m x 7.6m (27'8 x 25'1)Stone feature fireplace and log burning stove, exposed beams, central heating radiators.Bar3.7m x 2.8m (12'1 x 9'2)With inset twin-bowl sink unit.Ladies ToiletTwo cubicles with low flush W.C. and vanity unit.Gents ToiletUrinal, W.C. cubicle and vanity hand basin.Staff Lounge/Kitchen7.1m x 3.7m (23'4 x 12'2)Inset sink unit, cupboards, worktops, wall cupboards.Bedroom4.2m x 4.2m (13'8 x 13'7)                                                                                                                                                                                                                                              |