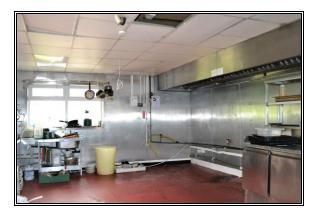

Crown & Thistle, Grimehills, 37 Roman Road, Hoddlesden, Darwen, BB3 3PP

Study

|                                                | If converted to two dwellings, the accommodation would comprise:                                                                                                                                                                                                                                                                                                                                                                                                                                                                                                                                                                                                                                       |
|------------------------------------------------|--------------------------------------------------------------------------------------------------------------------------------------------------------------------------------------------------------------------------------------------------------------------------------------------------------------------------------------------------------------------------------------------------------------------------------------------------------------------------------------------------------------------------------------------------------------------------------------------------------------------------------------------------------------------------------------------------------|
| Ground Floor:                                  | Entrance Hall<br>Lounge<br>Large Dining Kitchen<br>Family Room                                                                                                                                                                                                                                                                                                                                                                                                                                                                                                                                                                                                                                         |
| First Floor:                                   | Bedroom 1 with Ensuite Shower Room<br>Two further Bedrooms<br>Bedroom 4 / Study<br>Bathroom/W.C.                                                                                                                                                                                                                                                                                                                                                                                                                                                                                                                                                                                                       |
| Ground Floor:                                  | Entrance Hall<br>Large Lounge<br>Dining Kitchen plus Family Room<br>Study                                                                                                                                                                                                                                                                                                                                                                                                                                                                                                                                                                                                                              |
| First Floor:                                   | Bedroom 1 with Ensuite Shower Room<br>Two further Bedrooms<br>Bathroom/W.C.                                                                                                                                                                                                                                                                                                                                                                                                                                                                                                                                                                                                                            |
|                                                | At present the accommodation currently comprises:                                                                                                                                                                                                                                                                                                                                                                                                                                                                                                                                                                                                                                                      |
| <b>Ground Floor:</b><br>(all sizes are approx) | Entrance<br>Bar Area8.6m x 7.0m (28'2 x 23')Stone feature fireplace and wood burning stove, exposed beams, fitted bar<br>with illuminated display shelves behind.Disabled ToiletW.C., hand basin, central heating radiator and hand dryer.<br>SculleryScullery4.2m x 3.3m (13'10 x 10'8) maxStainless steel sink unit, worktops, fitted cupboard, tiling to walls.<br>SnugSnug4.6m x 3.9m (15' x 12'9)Stone feature fireplace with wood burning stove, central heating radiator.<br>Dining AreaDining Area10.8m x 3.33m (35'6 x 10'8)Wood burning stove, patio windows on two walls overlooking terrace and<br>countryside beyond.Kitchen7.1m x 5.0m (23'3 x 16'6)Plus walk-in refrigerator.<br>Larder |
|                                                | First Floor:Dining Area8.4m x 7.6m (27'8 x 25'1)Stone feature fireplace and log burning stove, exposed beams, central heating radiators.Bar3.7m x 2.8m (12'1 x 9'2)With inset twin-bowl sink unit.Ladies ToiletTwo cubicles with low flush W.C. and vanity unit.Gents ToiletUrinal, W.C. cubicle and vanity hand basin.Staff Lounge/Kitchen7.1m x 3.7m (23'4 x 12'2)Inset sink unit, cupboards, worktops, wall cupboards.Bedroom4.2m x 4.2m (13'8 x 13'7)                                                                                                                                                                                                                                              |