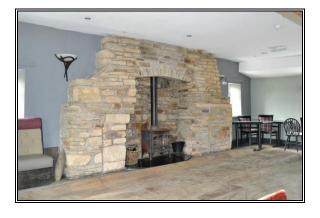

Crown & Thistle, Grimehills, 37 Roman Road, Hoddlesden, Darwen, BB3 3PP

Study

|                                                | If converted to two dwellings, the accommodation would comprise:                                                                                                                                                                                                                                                                                                                                                                                                                                                                                                                                                                                                                                       |
|------------------------------------------------|--------------------------------------------------------------------------------------------------------------------------------------------------------------------------------------------------------------------------------------------------------------------------------------------------------------------------------------------------------------------------------------------------------------------------------------------------------------------------------------------------------------------------------------------------------------------------------------------------------------------------------------------------------------------------------------------------------|
| Ground Floor:                                  | Entrance Hall<br>Lounge<br>Large Dining Kitchen<br>Family Room                                                                                                                                                                                                                                                                                                                                                                                                                                                                                                                                                                                                                                         |
| First Floor:                                   | Bedroom 1 with Ensuite Shower Room<br>Two further Bedrooms<br>Bedroom 4 / Study<br>Bathroom/W.C.                                                                                                                                                                                                                                                                                                                                                                                                                                                                                                                                                                                                       |
| Ground Floor:                                  | Entrance Hall<br>Large Lounge<br>Dining Kitchen plus Family Room<br>Study                                                                                                                                                                                                                                                                                                                                                                                                                                                                                                                                                                                                                              |
| First Floor:                                   | Bedroom 1 with Ensuite Shower Room<br>Two further Bedrooms<br>Bathroom/W.C.                                                                                                                                                                                                                                                                                                                                                                                                                                                                                                                                                                                                                            |
|                                                | At present the accommodation currently comprises:                                                                                                                                                                                                                                                                                                                                                                                                                                                                                                                                                                                                                                                      |
| <b>Ground Floor:</b><br>(all sizes are approx) | Entrance<br>Bar Area8.6m x 7.0m (28'2 x 23')Stone feature fireplace and wood burning stove, exposed beams, fitted bar<br>with illuminated display shelves behind.Disabled ToiletW.C., hand basin, central heating radiator and hand dryer.<br>SculleryScullery4.2m x 3.3m (13'10 x 10'8) maxStainless steel sink unit, worktops, fitted cupboard, tiling to walls.<br>SnugSnug4.6m x 3.9m (15' x 12'9)Stone feature fireplace with wood burning stove, central heating radiator.<br>Dining AreaDining Area10.8m x 3.33m (35'6 x 10'8)Wood burning stove, patio windows on two walls overlooking terrace and<br>countryside beyond.Kitchen7.1m x 5.0m (23'3 x 16'6)Plus walk-in refrigerator.<br>Larder |
|                                                | First Floor:Dining Area8.4m x 7.6m (27'8 x 25'1)Stone feature fireplace and log burning stove, exposed beams, central heating radiators.Bar3.7m x 2.8m (12'1 x 9'2)With inset twin-bowl sink unit.Ladies ToiletTwo cubicles with low flush W.C. and vanity unit.Gents ToiletUrinal, W.C. cubicle and vanity hand basin.Staff Lounge/Kitchen7.1m x 3.7m (23'4 x 12'2)Inset sink unit, cupboards, worktops, wall cupboards.Bedroom4.2m x 4.2m (13'8 x 13'7)                                                                                                                                                                                                                                              |