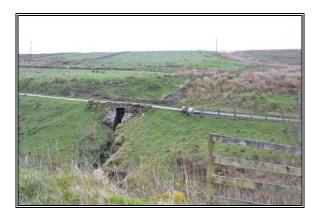

Crown & Thistle, Grimehills, 37 Roman Road, Hoddlesden, Darwen, BB3 3PP  $_{\rm 3}$ 

Outside: Front Car Park area providing 8 spaces. Triangular side car parking area with south facing, raised decking. Cellar/Basement Block built store containing bio fuel boiler supplying central heating system, Fuel Store Sheltered, stone paved rear patio Second patio and garden area Stone surfaced side car park with land beyond extending to 3.75 acres (1.52 hectares).