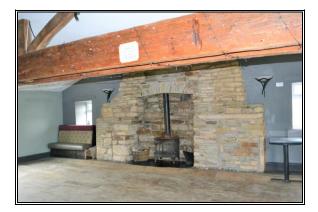

Crown & Thistle, Grimehills, 37 Roman Road, Hoddlesden, Darwen, BB3 3PP

Study

|                                                | If converted to two dwellings, the accommodation would comprise:                                                                                                                                                                                                                                                                                                                                                                                                                                                                                                                                                                                                                                       |
|------------------------------------------------|--------------------------------------------------------------------------------------------------------------------------------------------------------------------------------------------------------------------------------------------------------------------------------------------------------------------------------------------------------------------------------------------------------------------------------------------------------------------------------------------------------------------------------------------------------------------------------------------------------------------------------------------------------------------------------------------------------|
| Ground Floor:                                  | Entrance Hall<br>Lounge<br>Large Dining Kitchen<br>Family Room                                                                                                                                                                                                                                                                                                                                                                                                                                                                                                                                                                                                                                         |
| First Floor:                                   | Bedroom 1 with Ensuite Shower Room<br>Two further Bedrooms<br>Bedroom 4 / Study<br>Bathroom/W.C.                                                                                                                                                                                                                                                                                                                                                                                                                                                                                                                                                                                                       |
| Ground Floor:                                  | Entrance Hall<br>Large Lounge<br>Dining Kitchen plus Family Room<br>Study                                                                                                                                                                                                                                                                                                                                                                                                                                                                                                                                                                                                                              |
| First Floor:                                   | Bedroom 1 with Ensuite Shower Room<br>Two further Bedrooms<br>Bathroom/W.C.                                                                                                                                                                                                                                                                                                                                                                                                                                                                                                                                                                                                                            |
|                                                | At present the accommodation currently comprises:                                                                                                                                                                                                                                                                                                                                                                                                                                                                                                                                                                                                                                                      |
| <b>Ground Floor:</b><br>(all sizes are approx) | Entrance<br>Bar Area8.6m x 7.0m (28'2 x 23')Stone feature fireplace and wood burning stove, exposed beams, fitted bar<br>with illuminated display shelves behind.Disabled ToiletW.C., hand basin, central heating radiator and hand dryer.<br>SculleryScullery4.2m x 3.3m (13'10 x 10'8) maxStainless steel sink unit, worktops, fitted cupboard, tiling to walls.<br>SnugSnug4.6m x 3.9m (15' x 12'9)Stone feature fireplace with wood burning stove, central heating radiator.<br>Dining AreaDining Area10.8m x 3.33m (35'6 x 10'8)Wood burning stove, patio windows on two walls overlooking terrace and<br>countryside beyond.Kitchen7.1m x 5.0m (23'3 x 16'6)Plus walk-in refrigerator.<br>Larder |
|                                                | First Floor:Dining Area8.4m x 7.6m (27'8 x 25'1)Stone feature fireplace and log burning stove, exposed beams, central heating radiators.Bar3.7m x 2.8m (12'1 x 9'2)With inset twin-bowl sink unit.Ladies ToiletTwo cubicles with low flush W.C. and vanity unit.Gents ToiletUrinal, W.C. cubicle and vanity hand basin.Staff Lounge/Kitchen7.1m x 3.7m (23'4 x 12'2)Inset sink unit, cupboards, worktops, wall cupboards.Bedroom4.2m x 4.2m (13'8 x 13'7)                                                                                                                                                                                                                                              |