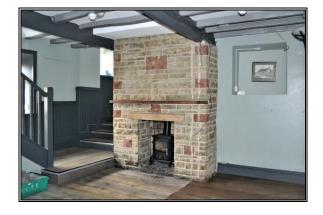

Crown & Thistle, Grimehills, 37 Roman Road, Hoddlesden, Darwen, BB3 3PP

Study

|                                                | If converted to two dwellings, the accommodation would comprise:                                                                                                                                                                                                                                                                                                                                                                                                                                                                                                                                                                                                                                       |
|------------------------------------------------|--------------------------------------------------------------------------------------------------------------------------------------------------------------------------------------------------------------------------------------------------------------------------------------------------------------------------------------------------------------------------------------------------------------------------------------------------------------------------------------------------------------------------------------------------------------------------------------------------------------------------------------------------------------------------------------------------------|
| Ground Floor:                                  | Entrance Hall<br>Lounge<br>Large Dining Kitchen<br>Family Room                                                                                                                                                                                                                                                                                                                                                                                                                                                                                                                                                                                                                                         |
| First Floor:                                   | Bedroom 1 with Ensuite Shower Room<br>Two further Bedrooms<br>Bedroom 4 / Study<br>Bathroom/W.C.                                                                                                                                                                                                                                                                                                                                                                                                                                                                                                                                                                                                       |
| Ground Floor:                                  | Entrance Hall<br>Large Lounge<br>Dining Kitchen plus Family Room<br>Study                                                                                                                                                                                                                                                                                                                                                                                                                                                                                                                                                                                                                              |
| First Floor:                                   | Bedroom 1 with Ensuite Shower Room<br>Two further Bedrooms<br>Bathroom/W.C.                                                                                                                                                                                                                                                                                                                                                                                                                                                                                                                                                                                                                            |
|                                                | At present the accommodation currently comprises:                                                                                                                                                                                                                                                                                                                                                                                                                                                                                                                                                                                                                                                      |
| <b>Ground Floor:</b><br>(all sizes are approx) | Entrance<br>Bar Area8.6m x 7.0m (28'2 x 23')Stone feature fireplace and wood burning stove, exposed beams, fitted bar<br>with illuminated display shelves behind.Disabled ToiletW.C., hand basin, central heating radiator and hand dryer.<br>SculleryScullery4.2m x 3.3m (13'10 x 10'8) maxStainless steel sink unit, worktops, fitted cupboard, tiling to walls.<br>SnugSnug4.6m x 3.9m (15' x 12'9)Stone feature fireplace with wood burning stove, central heating radiator.<br>Dining AreaDining Area10.8m x 3.33m (35'6 x 10'8)Wood burning stove, patio windows on two walls overlooking terrace and<br>countryside beyond.Kitchen7.1m x 5.0m (23'3 x 16'6)Plus walk-in refrigerator.<br>Larder |
|                                                | First Floor:Dining Area8.4m x 7.6m (27'8 x 25'1)Stone feature fireplace and log burning stove, exposed beams, central heating radiators.Bar3.7m x 2.8m (12'1 x 9'2)With inset twin-bowl sink unit.Ladies ToiletTwo cubicles with low flush W.C. and vanity unit.Gents ToiletUrinal, W.C. cubicle and vanity hand basin.Staff Lounge/Kitchen7.1m x 3.7m (23'4 x 12'2)Inset sink unit, cupboards, worktops, wall cupboards.Bedroom4.2m x 4.2m (13'8 x 13'7)                                                                                                                                                                                                                                              |