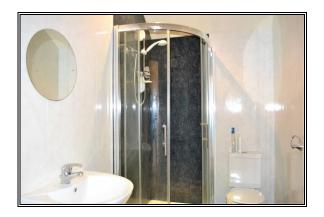

### Location:

Accommodation: As a single dwelling the accommodation would provide:

Ground Floor:Reception Hall<br/>Large Lounge<br/>Snug<br/>Family/Garden Room<br/>Dining KitchenFirst Floor:Principal Bedroom with Ensuite Dressing Room & Shower Room<br/>Bedroom 2 with Ensuite Shower Room<br/>Four further Bedrooms<br/>Bathroom/W.C.

Crown & Thistle, Grimehills, 37 Roman Road, Hoddlesden, Darwen, BB3 3PP

Study

|                                                | If converted to two dwellings, the accommodation would comprise:                                                                                                                                                                                                                                                                                                                                                                                                                                                                                                                                                                                                                                       |
|------------------------------------------------|--------------------------------------------------------------------------------------------------------------------------------------------------------------------------------------------------------------------------------------------------------------------------------------------------------------------------------------------------------------------------------------------------------------------------------------------------------------------------------------------------------------------------------------------------------------------------------------------------------------------------------------------------------------------------------------------------------|
| Ground Floor:                                  | Entrance Hall<br>Lounge<br>Large Dining Kitchen<br>Family Room                                                                                                                                                                                                                                                                                                                                                                                                                                                                                                                                                                                                                                         |
| First Floor:                                   | Bedroom 1 with Ensuite Shower Room<br>Two further Bedrooms<br>Bedroom 4 / Study<br>Bathroom/W.C.                                                                                                                                                                                                                                                                                                                                                                                                                                                                                                                                                                                                       |
| Ground Floor:                                  | Entrance Hall<br>Large Lounge<br>Dining Kitchen plus Family Room<br>Study                                                                                                                                                                                                                                                                                                                                                                                                                                                                                                                                                                                                                              |
| First Floor:                                   | Bedroom 1 with Ensuite Shower Room<br>Two further Bedrooms<br>Bathroom/W.C.                                                                                                                                                                                                                                                                                                                                                                                                                                                                                                                                                                                                                            |
|                                                | At present the accommodation currently comprises:                                                                                                                                                                                                                                                                                                                                                                                                                                                                                                                                                                                                                                                      |
| <b>Ground Floor:</b><br>(all sizes are approx) | Entrance<br>Bar Area8.6m x 7.0m (28'2 x 23')Stone feature fireplace and wood burning stove, exposed beams, fitted bar<br>with illuminated display shelves behind.Disabled ToiletW.C., hand basin, central heating radiator and hand dryer.<br>SculleryScullery4.2m x 3.3m (13'10 x 10'8) maxStainless steel sink unit, worktops, fitted cupboard, tiling to walls.<br>SnugSnug4.6m x 3.9m (15' x 12'9)Stone feature fireplace with wood burning stove, central heating radiator.<br>Dining AreaDining Area10.8m x 3.33m (35'6 x 10'8)Wood burning stove, patio windows on two walls overlooking terrace and<br>countryside beyond.Kitchen7.1m x 5.0m (23'3 x 16'6)Plus walk-in refrigerator.<br>Larder |
|                                                | First Floor:Dining Area8.4m x 7.6m (27'8 x 25'1)Stone feature fireplace and log burning stove, exposed beams, central heating radiators.Bar3.7m x 2.8m (12'1 x 9'2)With inset twin-bowl sink unit.Ladies ToiletTwo cubicles with low flush W.C. and vanity unit.Gents ToiletUrinal, W.C. cubicle and vanity hand basin.Staff Lounge/Kitchen7.1m x 3.7m (23'4 x 12'2)Inset sink unit, cupboards, worktops, wall cupboards.Bedroom4.2m x 4.2m (13'8 x 13'7)                                                                                                                                                                                                                                              |