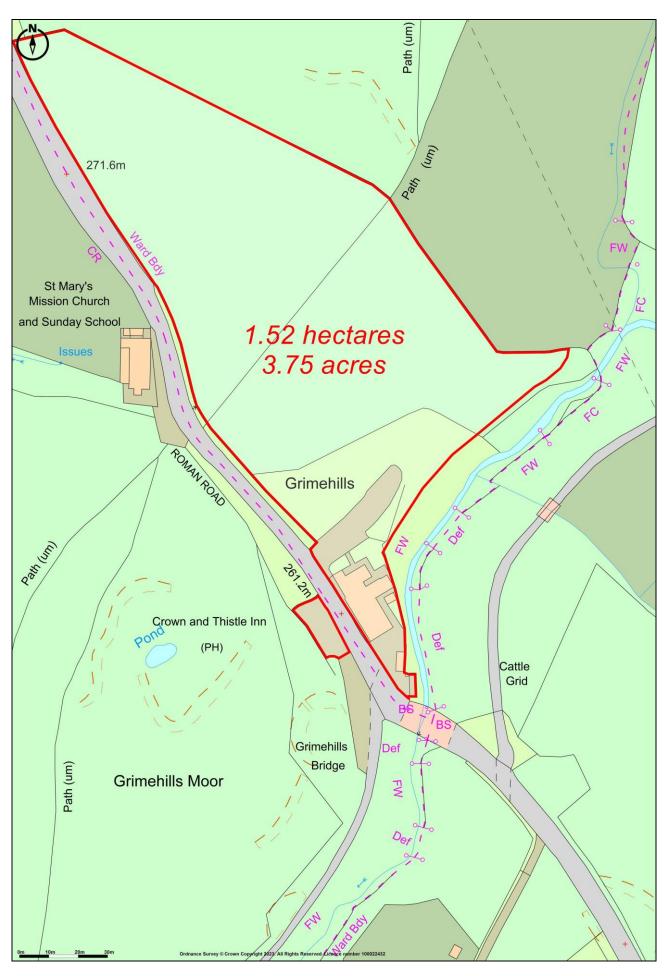

### Price: Offers invited over £415,000 To be submitted by 11am, Thursday 12<sup>th</sup> December 2024

- Former renowned restaurant and public house
- Planning permission for conversion into one or two superior dwellings
- 3700 sq ft (344 sq m)
- Surrounded by grounds and paddock of 3.75 acres (1.52 hectares)

Crown & Thistle, Grimehills, 37 Roman Road, Hoddlesden, Darwen, BB3 3PP  $_{\rm 3}$ 

Outside: Front Car Park area providing 8 spaces. Triangular side car parking area with south facing, raised decking. Cellar/Basement Block built store containing bio fuel boiler supplying central heating system, Fuel Store Sheltered, stone paved rear patio Second patio and garden area Stone surfaced side car park with land beyond extending to 3.75 acres (1.52 hectares).