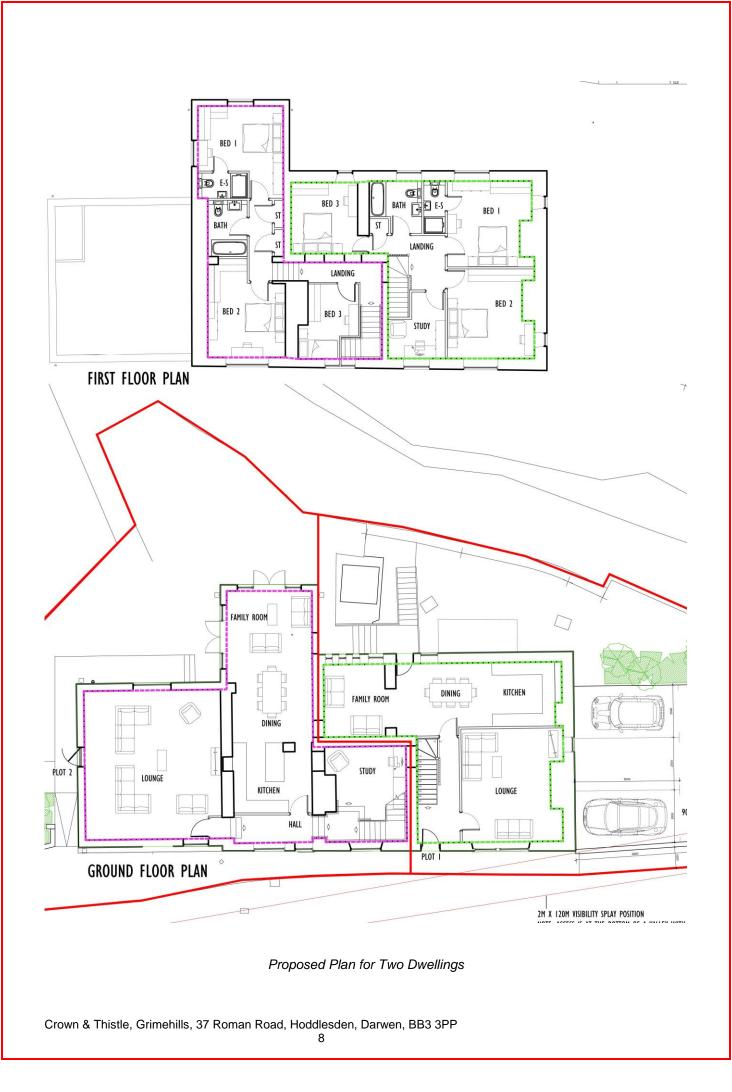

The Crown & Thistle is a former restaurant and public house which is reputed to have links with the adventures of Bonnie Prince Charlie and is of significant local interest.

Planning permission has been obtained for it to be converted into a large single or two residences as illustrated in the accompanying plans.

Crown & Thistle, Grimehills, 37 Roman Road, Hoddlesden, Darwen, BB3 3PP

Study

|                                                | If converted to two dwellings, the accommodation would comprise:                                                                                                                                                                                                                                                                                                                                                                                                                                                                                                                                                                                                                                       |
|------------------------------------------------|--------------------------------------------------------------------------------------------------------------------------------------------------------------------------------------------------------------------------------------------------------------------------------------------------------------------------------------------------------------------------------------------------------------------------------------------------------------------------------------------------------------------------------------------------------------------------------------------------------------------------------------------------------------------------------------------------------|
| Ground Floor:                                  | Entrance Hall<br>Lounge<br>Large Dining Kitchen<br>Family Room                                                                                                                                                                                                                                                                                                                                                                                                                                                                                                                                                                                                                                         |
| First Floor:                                   | Bedroom 1 with Ensuite Shower Room<br>Two further Bedrooms<br>Bedroom 4 / Study<br>Bathroom/W.C.                                                                                                                                                                                                                                                                                                                                                                                                                                                                                                                                                                                                       |
| Ground Floor:                                  | Entrance Hall<br>Large Lounge<br>Dining Kitchen plus Family Room<br>Study                                                                                                                                                                                                                                                                                                                                                                                                                                                                                                                                                                                                                              |
| First Floor:                                   | Bedroom 1 with Ensuite Shower Room<br>Two further Bedrooms<br>Bathroom/W.C.                                                                                                                                                                                                                                                                                                                                                                                                                                                                                                                                                                                                                            |
|                                                | At present the accommodation currently comprises:                                                                                                                                                                                                                                                                                                                                                                                                                                                                                                                                                                                                                                                      |
| <b>Ground Floor:</b><br>(all sizes are approx) | Entrance<br>Bar Area8.6m x 7.0m (28'2 x 23')Stone feature fireplace and wood burning stove, exposed beams, fitted bar<br>with illuminated display shelves behind.Disabled ToiletW.C., hand basin, central heating radiator and hand dryer.<br>SculleryScullery4.2m x 3.3m (13'10 x 10'8) maxStainless steel sink unit, worktops, fitted cupboard, tiling to walls.<br>SnugSnug4.6m x 3.9m (15' x 12'9)Stone feature fireplace with wood burning stove, central heating radiator.<br>Dining AreaDining Area10.8m x 3.33m (35'6 x 10'8)Wood burning stove, patio windows on two walls overlooking terrace and<br>countryside beyond.Kitchen7.1m x 5.0m (23'3 x 16'6)Plus walk-in refrigerator.<br>Larder |
|                                                | First Floor:Dining Area8.4m x 7.6m (27'8 x 25'1)Stone feature fireplace and log burning stove, exposed beams, central heating radiators.Bar3.7m x 2.8m (12'1 x 9'2)With inset twin-bowl sink unit.Ladies ToiletTwo cubicles with low flush W.C. and vanity unit.Gents ToiletUrinal, W.C. cubicle and vanity hand basin.Staff Lounge/Kitchen7.1m x 3.7m (23'4 x 12'2)Inset sink unit, cupboards, worktops, wall cupboards.Bedroom4.2m x 4.2m (13'8 x 13'7)                                                                                                                                                                                                                                              |