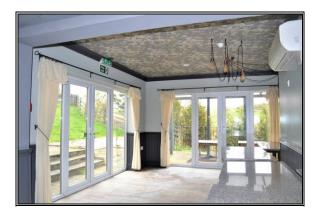

### Location:

Accommodation: As a single dwelling the accommodation would provide:

Ground Floor:Reception Hall<br/>Large Lounge<br/>Snug<br/>Family/Garden Room<br/>Dining KitchenFirst Floor:Principal Bedroom with Ensuite Dressing Room & Shower Room<br/>Bedroom 2 with Ensuite Shower Room<br/>Four further Bedrooms<br/>Bathroom/W.C.

Crown & Thistle, Grimehills, 37 Roman Road, Hoddlesden, Darwen, BB3 3PP

Study

|                                                | If converted to two dwellings, the accommodation would comprise:                                                                                                                                                                                                                                                                                                                                                                                                                                                                                                                                                                                                                                       |
|------------------------------------------------|--------------------------------------------------------------------------------------------------------------------------------------------------------------------------------------------------------------------------------------------------------------------------------------------------------------------------------------------------------------------------------------------------------------------------------------------------------------------------------------------------------------------------------------------------------------------------------------------------------------------------------------------------------------------------------------------------------|
| Ground Floor:                                  | Entrance Hall<br>Lounge<br>Large Dining Kitchen<br>Family Room                                                                                                                                                                                                                                                                                                                                                                                                                                                                                                                                                                                                                                         |
| First Floor:                                   | Bedroom 1 with Ensuite Shower Room<br>Two further Bedrooms<br>Bedroom 4 / Study<br>Bathroom/W.C.                                                                                                                                                                                                                                                                                                                                                                                                                                                                                                                                                                                                       |
| Ground Floor:                                  | Entrance Hall<br>Large Lounge<br>Dining Kitchen plus Family Room<br>Study                                                                                                                                                                                                                                                                                                                                                                                                                                                                                                                                                                                                                              |
| First Floor:                                   | Bedroom 1 with Ensuite Shower Room<br>Two further Bedrooms<br>Bathroom/W.C.                                                                                                                                                                                                                                                                                                                                                                                                                                                                                                                                                                                                                            |
|                                                | At present the accommodation currently comprises:                                                                                                                                                                                                                                                                                                                                                                                                                                                                                                                                                                                                                                                      |
| <b>Ground Floor:</b><br>(all sizes are approx) | Entrance<br>Bar Area8.6m x 7.0m (28'2 x 23')Stone feature fireplace and wood burning stove, exposed beams, fitted bar<br>with illuminated display shelves behind.Disabled ToiletW.C., hand basin, central heating radiator and hand dryer.<br>SculleryScullery4.2m x 3.3m (13'10 x 10'8) maxStainless steel sink unit, worktops, fitted cupboard, tiling to walls.<br>SnugSnug4.6m x 3.9m (15' x 12'9)Stone feature fireplace with wood burning stove, central heating radiator.<br>Dining AreaDining Area10.8m x 3.33m (35'6 x 10'8)Wood burning stove, patio windows on two walls overlooking terrace and<br>countryside beyond.Kitchen7.1m x 5.0m (23'3 x 16'6)Plus walk-in refrigerator.<br>Larder |
|                                                | First Floor:Dining Area8.4m x 7.6m (27'8 x 25'1)Stone feature fireplace and log burning stove, exposed beams, central heating radiators.Bar3.7m x 2.8m (12'1 x 9'2)With inset twin-bowl sink unit.Ladies ToiletTwo cubicles with low flush W.C. and vanity unit.Gents ToiletUrinal, W.C. cubicle and vanity hand basin.Staff Lounge/Kitchen7.1m x 3.7m (23'4 x 12'2)Inset sink unit, cupboards, worktops, wall cupboards.Bedroom4.2m x 4.2m (13'8 x 13'7)                                                                                                                                                                                                                                              |