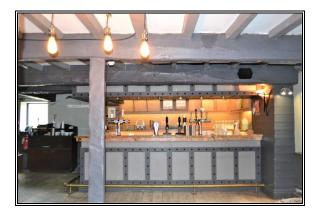

Crown & Thistle, Grimehills, 37 Roman Road, Hoddlesden, Darwen, BB3 3PP

Study

|                                                | If converted to two dwellings, the accommodation would comprise:                                                                                                                                                                                                                                                                                                                                                                                                                                                                                                                                                                                                                                       |
|------------------------------------------------|--------------------------------------------------------------------------------------------------------------------------------------------------------------------------------------------------------------------------------------------------------------------------------------------------------------------------------------------------------------------------------------------------------------------------------------------------------------------------------------------------------------------------------------------------------------------------------------------------------------------------------------------------------------------------------------------------------|
| Ground Floor:                                  | Entrance Hall<br>Lounge<br>Large Dining Kitchen<br>Family Room                                                                                                                                                                                                                                                                                                                                                                                                                                                                                                                                                                                                                                         |
| First Floor:                                   | Bedroom 1 with Ensuite Shower Room<br>Two further Bedrooms<br>Bedroom 4 / Study<br>Bathroom/W.C.                                                                                                                                                                                                                                                                                                                                                                                                                                                                                                                                                                                                       |
| Ground Floor:                                  | Entrance Hall<br>Large Lounge<br>Dining Kitchen plus Family Room<br>Study                                                                                                                                                                                                                                                                                                                                                                                                                                                                                                                                                                                                                              |
| First Floor:                                   | Bedroom 1 with Ensuite Shower Room<br>Two further Bedrooms<br>Bathroom/W.C.                                                                                                                                                                                                                                                                                                                                                                                                                                                                                                                                                                                                                            |
|                                                | At present the accommodation currently comprises:                                                                                                                                                                                                                                                                                                                                                                                                                                                                                                                                                                                                                                                      |
| <b>Ground Floor:</b><br>(all sizes are approx) | Entrance<br>Bar Area8.6m x 7.0m (28'2 x 23')Stone feature fireplace and wood burning stove, exposed beams, fitted bar<br>with illuminated display shelves behind.Disabled ToiletW.C., hand basin, central heating radiator and hand dryer.<br>SculleryScullery4.2m x 3.3m (13'10 x 10'8) maxStainless steel sink unit, worktops, fitted cupboard, tiling to walls.<br>SnugSnug4.6m x 3.9m (15' x 12'9)Stone feature fireplace with wood burning stove, central heating radiator.<br>Dining AreaDining Area10.8m x 3.33m (35'6 x 10'8)Wood burning stove, patio windows on two walls overlooking terrace and<br>countryside beyond.Kitchen7.1m x 5.0m (23'3 x 16'6)Plus walk-in refrigerator.<br>Larder |
|                                                | First Floor:Dining Area8.4m x 7.6m (27'8 x 25'1)Stone feature fireplace and log burning stove, exposed beams, central heating radiators.Bar3.7m x 2.8m (12'1 x 9'2)With inset twin-bowl sink unit.Ladies ToiletTwo cubicles with low flush W.C. and vanity unit.Gents ToiletUrinal, W.C. cubicle and vanity hand basin.Staff Lounge/Kitchen7.1m x 3.7m (23'4 x 12'2)Inset sink unit, cupboards, worktops, wall cupboards.Bedroom4.2m x 4.2m (13'8 x 13'7)                                                                                                                                                                                                                                              |