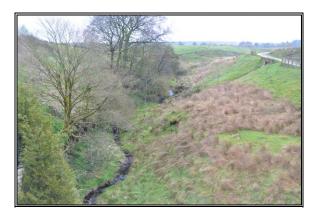

Crown & Thistle, Grimehills, 37 Roman Road, Hoddlesden, Darwen, BB3 3PP  $_{\rm 3}$ 

Outside: Front Car Park area providing 8 spaces. Triangular side car parking area with south facing, raised decking. Cellar/Basement Block built store containing bio fuel boiler supplying central heating system, Fuel Store Sheltered, stone paved rear patio Second patio and garden area Stone surfaced side car park with land beyond extending to 3.75 acres (1.52 hectares).